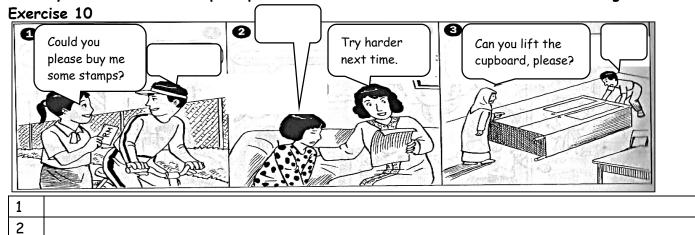

The worksheets were copied, edited and produced by Tan Yok Hong during Covid-19 pandemic for students' home self-learning. Page 1

## Social Expression Worksheets

Write your answers in the space provided. Please write in clear and neat handwriting.



## Exercise 11

3



| 1 |  |
|---|--|
| 2 |  |
| 3 |  |

## Exercise 12



| 1 |  |
|---|--|
| 2 |  |
| 3 |  |

The worksheets were copied, edited and produced by Tan Yok Hong during Covid-19 pandemic for students' home self-learning. Page 2



#### Exercise 15



| 1 |  |
|---|--|
| 2 |  |
| 3 |  |

The worksheets were copied, edited and produced by Tan Yok Hong during Covid-19 pandemic for students' home self-learning. Page 3

# Exercise 16



| 1 |  |
|---|--|
| 2 |  |
| 3 |  |

## Exercise 17



| 1 |  |
|---|--|
| 2 |  |
| 3 |  |



| 1 |  |
|---|--|
| 2 |  |
| 3 |  |