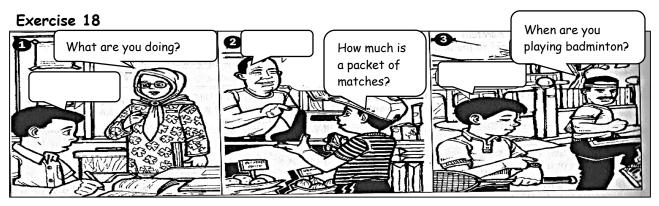

## Exercise 17

| 1 |  |
|---|--|
| 2 |  |
| 3 |  |

| 1 |  |
|---|--|
| 2 |  |
| 3 |  |