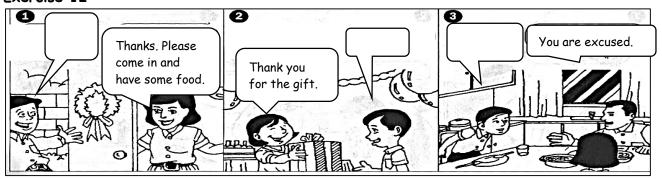

## Exercise 12

| 1 |  |
|---|--|
| 2 |  |
| 3 |  |

The worksheets were copied, edited and produced by Tan Yok Hong during Covid-19 pandemic for students' home self-learning. Page 2