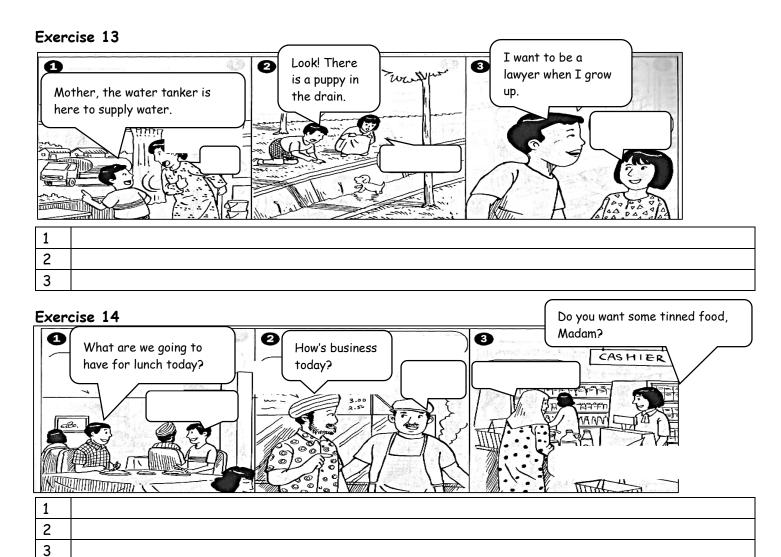

The worksheets were copied, edited and produced by Tan Yok Hong during Covid-19 pandemic for students' home self-learning. Page 1

## Social Expression Worksheets

Write your answers in the space provided. Please write in clear and neat handwriting.



## Exercise 11

3



| 1 |  |
|---|--|
| 2 |  |
| 3 |  |

## Exercise 12



| 1 |  |
|---|--|
| 2 |  |
| 3 |  |

The worksheets were copied, edited and produced by Tan Yok Hong during Covid-19 pandemic for students' home self-learning. Page 2



#### Exercise 15



| 1 |  |
|---|--|
| 2 |  |
| 3 |  |

The worksheets were copied, edited and produced by Tan Yok Hong during Covid-19 pandemic for students' home self-learning. Page 3

# Exercise 16



| 1 |  |
|---|--|
| 2 |  |
| 3 |  |

## Exercise 17



| 1 |  |
|---|--|
| 2 |  |
| 3 |  |



| 1 |  |
|---|--|
| 2 |  |
| 3 |  |