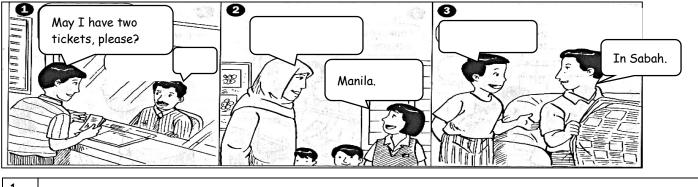

The worksheets were copied, edited and produced by Tan Yok Hong during Covid-19 pandemic for students' home self-learning. Page 1

## Social Expression Worksheets

Write your answers in the space provided. Please write in clear and neat handwriting.



## Exercise 11

3



| 1 |  |
|---|--|
| 2 |  |
| 3 |  |

## Exercise 12



| 1 |  |
|---|--|
| 2 |  |
| 3 |  |

The worksheets were copied, edited and produced by Tan Yok Hong during Covid-19 pandemic for students' home self-learning. Page 2



#### Exercise 15



| 1 |  |
|---|--|
| 2 |  |
| 3 |  |

The worksheets were copied, edited and produced by Tan Yok Hong during Covid-19 pandemic for students' home self-learning. Page 3

# Exercise 16



| 1 |  |
|---|--|
| 2 |  |
| 3 |  |

## Exercise 17



| 1 |  |
|---|--|
| 2 |  |
| 3 |  |



| 1 |  |
|---|--|
| 2 |  |
| 3 |  |