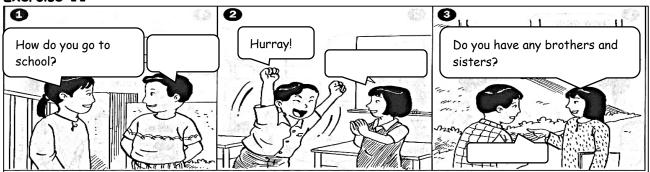

The worksheets were copied, edited and produced by Tan Yok Hong during Covid-19 pandemic for students' home self-learning. Page 1

## Social Expression Worksheets

Write your answers in the space provided. Please write in clear and neat handwriting.



## Exercise 11

3



| 1 |  |
|---|--|
| 2 |  |
| 3 |  |

## Exercise 12



| 1 |  |
|---|--|
| 2 |  |
| 3 |  |

The worksheets were copied, edited and produced by Tan Yok Hong during Covid-19 pandemic for students' home self-learning. Page 2



#### Exercise 15



| 1 |  |
|---|--|
| 2 |  |
| 3 |  |

The worksheets were copied, edited and produced by Tan Yok Hong during Covid-19 pandemic for students' home self-learning. Page 3

# Exercise 16



| 1 |  |
|---|--|
| 2 |  |
| 3 |  |

## Exercise 17



| 1 |  |
|---|--|
| 2 |  |
| 3 |  |



| 1 |  |
|---|--|
| 2 |  |
| 3 |  |