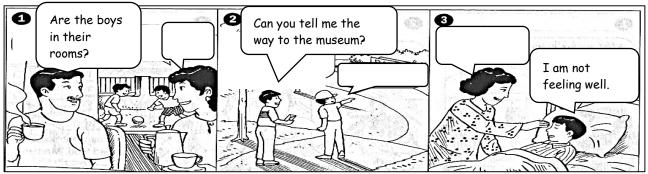

## Exercise 12

| 1 |  |
|---|--|
| 2 |  |
| 3 |  |

The worksheets were copied, edited and produced by Tan Yok Hong during Covid-19 pandemic for students' home self-learning. Page 2