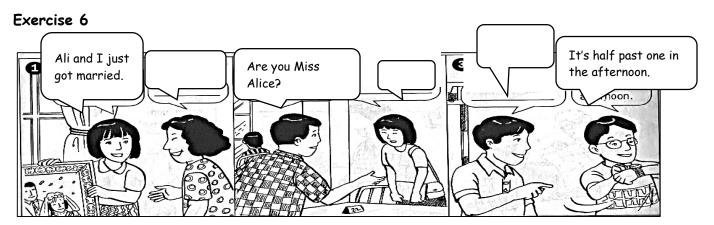

## Exercise 5

| 1 |  |
|---|--|
| 2 |  |
| 3 |  |

| 1 |  |
|---|--|
| 2 |  |
| 3 |  |

The worksheets were copied, edited and produced by Tan Yok Hong during Covid-19 pandemic for students' home self-learning. Page 3