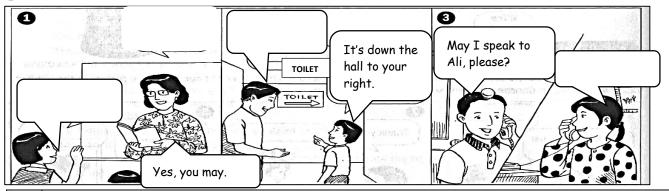

The worksheets were copied, edited and produced by Tan Yok Hong during Covid-19 pandemic for students' home self-learning. Page 1

# Social Expression Worksheets

Write your answers in the space provided. Please write in clear and neat handwriting.





| 1 |  |
|---|--|
| 2 |  |
| 3 |  |

## Exercise 3

3



| 1 |  |
|---|--|
| 2 |  |
| 3 |  |

The worksheets were copied, edited and produced by Tan Yok Hong during Covid-19 pandemic for students' home self-learning. Page 2

# Exercise 4



| 1 |  |
|---|--|
| 2 |  |
| 3 |  |

## Exercise 5



| 1 |  |
|---|--|
| 2 |  |
| 3 |  |



| 1 |  |
|---|--|
| 2 |  |
| 3 |  |

The worksheets were copied, edited and produced by Tan Yok Hong during Covid-19 pandemic for students' home self-learning. Page 3

# Exercise 7





## Exercise 9



| 1 |  |
|---|--|
| 2 |  |
| 3 |  |