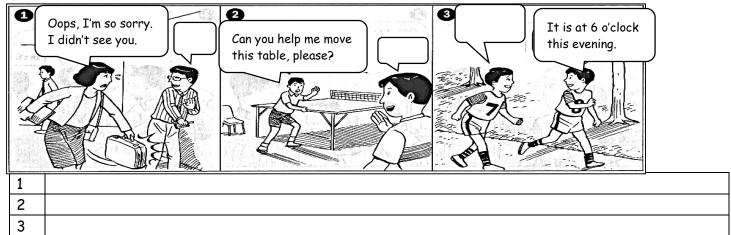

The worksheets were copied, edited and produced by Tan Yok Hong during Covid-19 pandemic for students' home self-learning. Page 1

# Social Expression Worksheets

Write your answers in the space provided. Please write in clear and neat handwriting.





| 1 |  |
|---|--|
| 2 |  |
| 3 |  |

## Exercise 3

3



| 1 |  |
|---|--|
| 2 |  |
| 3 |  |

The worksheets were copied, edited and produced by Tan Yok Hong during Covid-19 pandemic for students' home self-learning. Page 2

# Exercise 4



| 1 |  |
|---|--|
| 2 |  |
| 3 |  |

## Exercise 5



| 1 |  |
|---|--|
| 2 |  |
| 3 |  |



| 1 |  |
|---|--|
| 2 |  |
| 3 |  |

The worksheets were copied, edited and produced by Tan Yok Hong during Covid-19 pandemic for students' home self-learning. Page 3

# Exercise 7





## Exercise 9



| 1 |  |
|---|--|
| 2 |  |
| 3 |  |