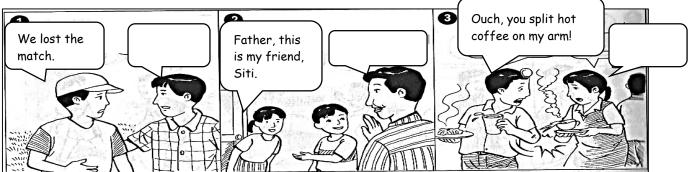

# Social Expression Worksheets

Write your answers in the space provided. Please write in clear and neat handwriting.

| 1 |  |
|---|--|
| 2 |  |
| 3 |  |