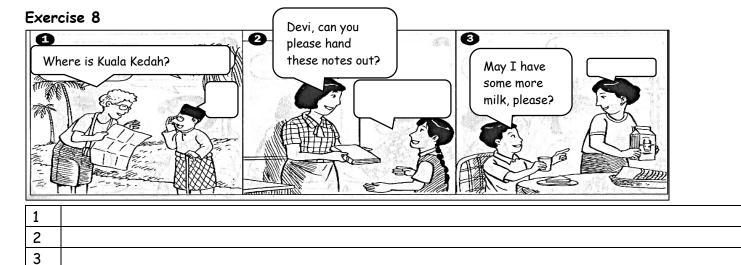

The worksheets were copied, edited and produced by Tan Yok Hong during Covid-19 pandemic for students' home self-learning. Page 1

# Social Expression Worksheets

Write your answers in the space provided. Please write in clear and neat handwriting.





| 1 |  |
|---|--|
| 2 |  |
| 3 |  |

## Exercise 3

3



| 1 |  |
|---|--|
| 2 |  |
| 3 |  |

The worksheets were copied, edited and produced by Tan Yok Hong during Covid-19 pandemic for students' home self-learning. Page 2

# Exercise 4



| 1 |  |
|---|--|
| 2 |  |
| 3 |  |

## Exercise 5



| 1 |  |
|---|--|
| 2 |  |
| 3 |  |



| 1 |  |
|---|--|
| 2 |  |
| 3 |  |

The worksheets were copied, edited and produced by Tan Yok Hong during Covid-19 pandemic for students' home self-learning. Page 3

# Exercise 7





## Exercise 9



| 1 |  |
|---|--|
| 2 |  |
| 3 |  |