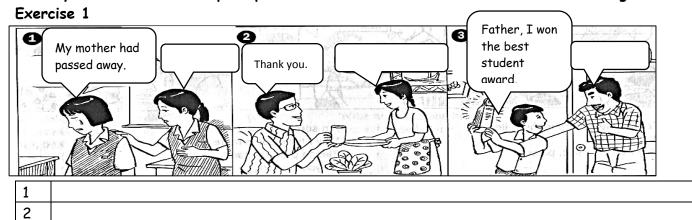

# Social Expression Worksheets

Write your answers in the space provided. Please write in clear and neat handwriting.

| 1 |  |
|---|--|
| 2 |  |
| 3 |  |