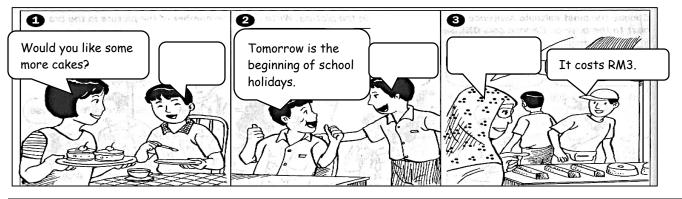

## Exercise 5

| 1 |  |
|---|--|
| 2 |  |
| 3 |  |

| 1 |  |
|---|--|
| 2 |  |
| 3 |  |

The worksheets were copied, edited and produced by Tan Yok Hong during Covid-19 pandemic for students' home self-learning. Page 3