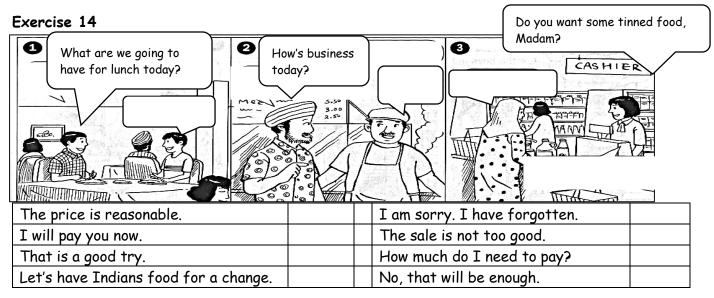

## Exercise 13

| Mother, the water tanker is<br>here to supply water. | I want to be a<br>lawyer when I grow<br>up. |
|------------------------------------------------------|---------------------------------------------|
| Let me take the puppy out from the                   | Please, can you help me?                    |
| drain.                                               |                                             |
| Let me bandage the puppy's leg.                      | The puppy is cute.                          |
| I am sorry about that.                               | Hurry! Go and get the pails now.            |
| I wish you all the best.                             | I want to be a doctor too.                  |