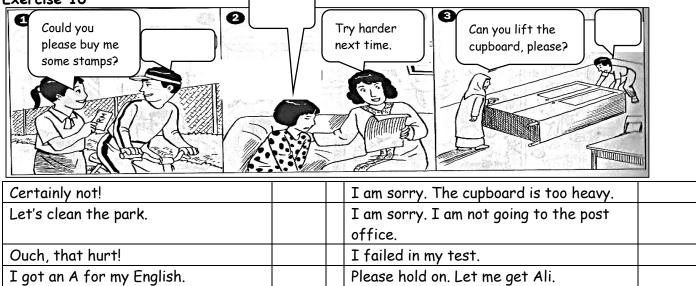

## Social Expression Worksheets. Choose only 1 most suitable sentence for each picture. Exercise 10